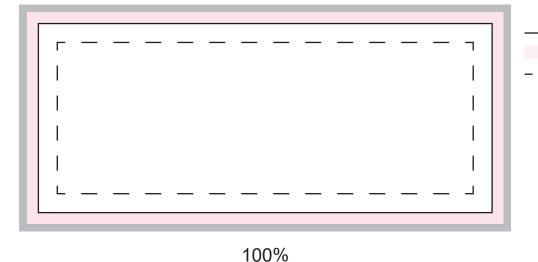

## ART APPROVAL

All colours used in this document are indicative only and they may vary across a variety of printing techniques and confectionery

Sticke Size: 120mmW x 50mmH
Bleed: 3mm (126mmx56mm)
Safe Print Area: 110mmW x 40mmH
When artwork is printed,

there can be movement of up to 3mm

Image Impression Only NOT TO SCALE

Product Code : CC009B2

Description : 35g Milk Lindt Bar in Silver or White Box branded with big Sticker

Order#

:

Company Name

Contact

Sticker Size : 120mmW x 50mmH

Box Colour :

Print Colour : Customer must provide PMS Colour print guide

Quantity :

Delivery Date :

Please note: Stickers are printed digitally, please provide PMS colours if a close match is crucial and please inform us of this when ordering. If PMS colours are not provided we will print directly from the file and resulting print will be taken as correct. Not all PMS colours can be matched. Exact PMS colour match is NOT guaranteed. It is highly recommended that editable linework is provided, without this we cannot be held responsible for colour discrepancies